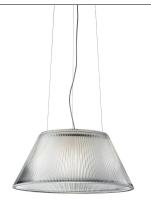

## **Romeo Moon Suspension 2**

by Philippe Starck , 1996

Suspension lamp providing diffused light. Acid-etched pressed borosilicate glass internal diffuser. Pressed clear glass shade. Injection-molded transparent polycarbonate diffuser support. Transparent, stamped polycarbonate dust protection screen. White, injection-molded ABS rose, galvanized pressed steel ceiling fitting. Free steel suspension cable.