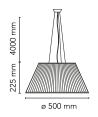

Battery Νo Supply included Yes

Cord Length 4000 mm Materials Glass

Colors F0003000 - Glass

( € **%**03 F P 1P 1 Certificate