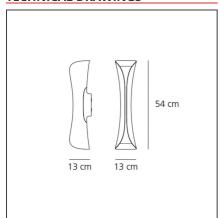

#### **TECHNICAL DRAWINGS**

#### **DIMENSIONS**

| Length: | cm 13 | Impact Resistance: | N/D |
|---------|-------|--------------------|-----|
| Width:  | cm 13 | Glow Wire Test:    | 650 |
| Height: | cm 54 |                    |     |