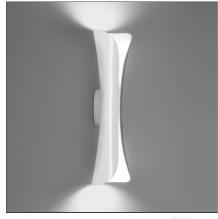

# **Cadmo Wall LED White**

### **DESCRIPTION**

Wall lamp, extending the range of Cadmo series.

#### **FEATURES**

| Article Code:       | 1373020A | Material:      | ABS                   |
|---------------------|----------|----------------|-----------------------|
| Colour:             | White    | Series:        | Design                |
| Installation:       | Wall     | Area contract: | Hospitality,          |
| <b>Environment:</b> | Indoor   |                | Residential           |
|                     |          | Emission:      | Indirect And Diffused |
|                     |          |                |                       |