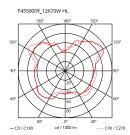

1200 mm 5000 mm 7000 mm 7000 mm

MountingPendantEnvironmentIndoorFinishWhiteWeight38 Kg

Light sources 8 x Ll available + 4 L

8 x LED 8W E27 525lm 2700K [e] cod. RF25570 + 4 LED 8W E27 740lm 3000K [e] cod. RF25317 4 x LED 8W E27 740lm 2700K [e] cod. RF25323

DIMMER

Emergency Without Voltage 220-250V

Power 8x MAX 70W + 4x MAX 70W

Battery No Supply included Yes

Cord Length 5000 mm

Materials Aluminum, Glass

Colors F4550009 - White

Certificate (€ 🕸 🔻 📮