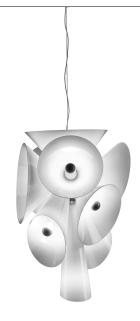

## Nebula

by Joris Laarman, 2007

Suspension luminaire providing diffused lighting. Central body in die-cast aluminum and 10 blown glass cones of different sizes. Bayonet-type coupling system of the cones for easy cleaning. Die-cast aluminum ceiling attachment with spherical automatic wire clamp. Polycarbonate rose.