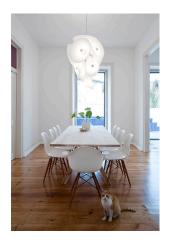

## Nebula

by Joris Laarman, 2007

Suspension luminaire providing diffused lighting. Central body in die-cast aluminum and 10 blown glass cones of different sizes. Bayonet-type coupling system of the cones for easy cleaning. Die-cast aluminum ceiling attachment with spherical automatic wire clamp. Polycarbonate rose.