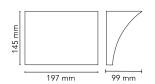

Mounting Wall
Environment Indoor

Finish Chrome, Grey, Shiny white

Weight 1.6 Kg

Light sources available

144 x LED 20W 2700K 1707lm CRI90 [i]

Emergency Without
Voltage 220-240V
Power 20W
Battery No
Supply included Yes