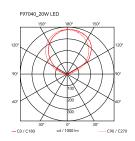

Mounting Wall
Environment Indoor

Finish Chrome, Grey, Shiny white

Weight 1.6 Kg

Light sources available

144 x LED 20W 2700K 1707lm CRI90 [i]

Emergency Without
Voltage 220-240V
Power 20W
Battery No
Supply included Yes