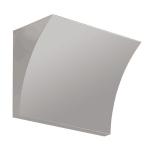

## **Pochette Led**

by Rodolfo Dordoni, 2003

Wall lamp providing indirect light. Pressure die-cast Zamak alloy structure. Molded steel, galvanized white wall attachment containing the wall attachment system as well as the electrical devices. Pochette has a single dimmable light source in the traditional recessed series.

Materials Zamak

Colors F9704020 - Grey

F9704057 - Chrome F9704009 - Shiny white

Certificate (€ 🕸 🖟 📮 🛓