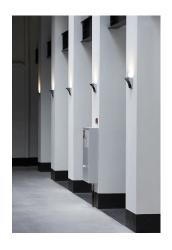

## **Pochette Led**

by Rodolfo Dordoni, 2003

Wall lamp providing indirect light. Pressure die-cast Zamak alloy structure. Molded steel, galvanized white wall attachment containing the wall attachment system as well as the electrical devices. Pochette has a single dimmable light source in the traditional recessed series.