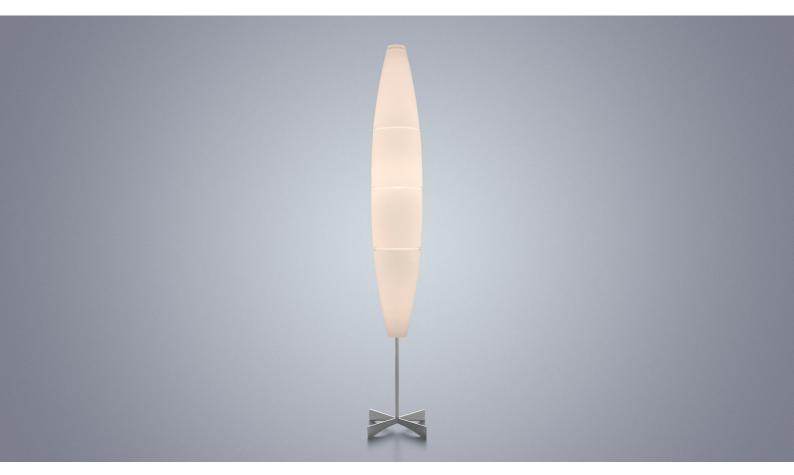

#### DESCRIPTION

The young, light-weight appearance recalling the shape of a cigar, which ironically gives it its name, the soft light that it emits and the ease with which it blends in with the most varied contexts, have made it the great success that it is today, so much so that it is also part of the permanent collection on exhibit at the New York MoMA. The diffuser consists of four satin finish polyethylene segments. Small round metal hooks hold two subsequent elements together without them touching, leaving room for three slim empty bands that fill up with light when the lamp is on. Havana is available as a suspension, wall or floor lamp.

### **FOSCARINI**

Floor lamp with diffused light. Diffuser consisting of four injection-moulded polyethylene parts joined by chromed metal hooks. Base, diffuser support and rod made of epoxy powder coated or glossy chromed metal. ON/OFF switch or dimmer switch fitted onto the transparent cable, as requested.