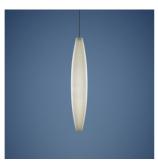

#### DESCRIPTION

The young, light-weight appearance recalling the shape of a cigar, which ironically gives it its name, the soft light that it emits and the ease with which it blends in with the most varied contexts, have made it the great success that it is today, so much so that it is also part of the permanent collection on exhibit at the New York MoMA. The diffuser consists of four satin finish polyethylene segments. Small round metal hooks hold two subsequent elements together without them touching, leaving room for three slim empty bands that fill up with light when the lamp is on. Havana is available as a suspension, wall or floor lamp.

## **FOSCARINI**

Havana

Havana Sospensione

Havana Terra

Havana