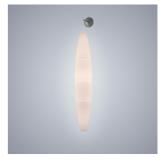

#### DESCRIPTION

The young, light-weight appearance recalling the shape of a cigar, which ironically gives it its name, the soft light that it emits and the ease with which it blends in with the most varied contexts, have made it the great success that it is today, so much so that it is also part of the permanent collection on exhibit at the New York MoMA. The diffuser consists of four satin finish polyethylene segments. Small round metal hooks hold two subsequent elements together without them touching, leaving room for three slim empty bands that fill up with light when the lamp is on. Havana is available as a suspension, wall or floor lamp.

## **FOSCARINI**

Havana

Havana Sospensione

Havana Terra

Havana