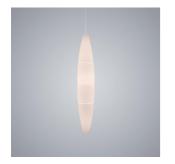

#### DESCRIPTION

The young, light-weight appearance recalling the shape of a cigar, which ironically gives it its name, the soft light that it emits and the ease with which it blends in with the most varied contexts, have made it the great success that it is today, so much so that it is also part of the permanent collection on exhibit at the New York MoMA. The diffuser consists of four satin finish polyethylene segments. Small round metal hooks hold two subsequent elements together without them touching, leaving room for three slim empty bands that fill up with light when the lamp is on. Havana is available as a suspension, wall or floor lamp.

## **FOSCARINI**

Havana

Havana Sospensione

Havana Terra

Havana