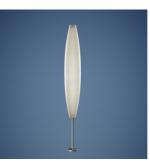

#### DESCRIPTION

The young, light-weight appearance recalling the shape of a cigar, which ironically gives it its name, the soft light that it emits and the ease with which it blends in with the most varied contexts, have made it the great success that it is today, so much so that it is also part of the permanent collection on exhibit at the New York MoMA. The diffuser consists of four satin finish polyethylene segments. Small round metal hooks hold two subsequent elements together without them touching, leaving room for three slim empty bands that fill up with light when the lamp is on. Havana is available as a suspension, wall or floor lamp.

### **FOSCARINI**

Floor lamp with diffused light. Diffuser consisting of four injection-moulded polyethylene parts joined by chromed metal hooks. Base, diffuser support and rod made of epoxy powder coated or glossy chromed metal. ON/OFF switch or dimmer switch fitted onto the transparent cable, as requested.

## **FOSCARINI**

Havana

Havana Sospensione

Havana Terra

Havana