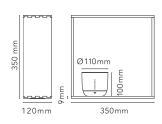

Mounting Table
Environment Indoor
Weight 2,5 Kg

Light sources available

LED ARRAY 2W 2700K 120lm CRI90 Dimmable

Emergency Without

Dimmer Included

Power 2W

Battery Yes

Supply included Yes

Cord Length 140 cm mm

Materials Wood, Polycarbonate

Colors F2520030 - Black

F2520009 - White

Certificate (F) (II)