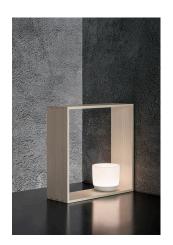

## **Gaku Wireless**

by Nendo, 2018

Induction rechargeable lamp. Body/structure in solid ash with natural or black stain finish. Light fitting and diffuser in opalescent photo-etched injection-moulded polycarbonate. Pushbutton dimmer switch on the light fitting, with four levels of brightness. Autonomy at maximum brightness: 6 hours. Battery indicator light integrated into the dimmer switch. Induction charger integrated into the supporting base of the wooden lamp body/structure equipped with a corded power supply (with USB socket and interchangeable plugs). Usable power cord length: 140cm.