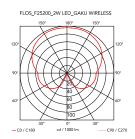

Mounting Table
Environment Indoor
Weight 2,5 Kg

Light sources available

LED ARRAY 2W 2700K 120lm CRI90 Dimmable

Emergency Without

Dimmer Included

Power 2W

Battery Yes

Supply included Yes