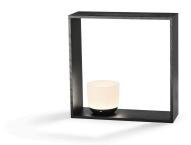

## **Gaku Wireless**

by Nendo, 2018

Induction rechargeable lamp. Body/structure in solid ash with natural or black stain finish. Light fitting and diffuser in opalescent photo-etched injection-moulded polycarbonate. Pushbutton dimmer switch on the light fitting, with four levels of brightness. Autonomy at maximum brightness: 6 hours. Battery indicator light integrated into the dimmer switch. Induction charger integrated into the supporting base of the wooden lamp body/structure equipped with a corded power supply (with USB socket and interchangeable plugs). Usable power cord length: 140cm.