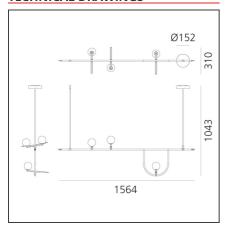

#### **TECHNICAL DRAWINGS**

#### **FEATURES**

| FEATURES      |                                |                 |                              |
|---------------|--------------------------------|-----------------|------------------------------|
| Article Code: | 1104010A                       | Material:       | Brushed brass,               |
| Colour:       | Brushed brass,<br>white, black | Series:         | blown glass, steel<br>Design |
| Installation: | Table, Floor,<br>Suspension    | Emission:       | Diffused                     |
| Environment:  | Indoor                         |                 |                              |
| DIMENSIONS    |                                |                 |                              |
| Length:       | cm 156                         | Glow Wire Test: | 850                          |
| Width:        | cm 31                          |                 |                              |

# Max Height from ceiling: INCLUDED SOURCES

**Base Diameter:** 

| Category:                          | LED  | Color temperature (K): | 3000K         |
|------------------------------------|------|------------------------|---------------|
| Number:                            | 3    | Color Tolerance:       | MacAdam 2SDCM |
| Watt:                              | 7.8W | CRI:                   | 90            |
| Delivered lumens output (lm):841lm |      | Efficacy:              | 107lm/W       |
| Туре:                              | 0    | Service Life:          | 50000-L70     |
| Class:                             | Α    |                        |               |

cm 15.2

cm 104

CRI: 90
Dimmable Typology: Push