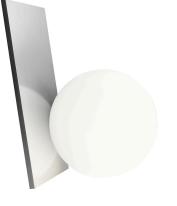

## Extra Table

by Michael Anastassiades , 2015

Table lamp providing diffuse light. Painted or anodized aluminium body made by CNC machining. Hand-blown opal glass diffuser. Power cord length 200 cm, with dimmer switch that provide ON-OFF functions and 10-100% light adjustment. Plug-in power supply with interchangeable plugs