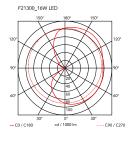

| Mounting                   | Table                                           |
|----------------------------|-------------------------------------------------|
| Environment                | Indoor                                          |
| Finish                     | Silver, Anodized bronze, Anodized graphite      |
| Weight                     | 4,3 Kg                                          |
| Light sources<br>available | 1 x COB LED 16W 954lm 2700K CRI83 [i]<br>DIMMER |
| Emergency                  | Without                                         |
| Switching                  | Dimmer switch on the power cable                |
| Voltage                    | 100-240/24V                                     |
| Power                      | 16W                                             |
| Battery                    | No                                              |
| Supply included            | Yes                                             |
| Materials                  | Aluminum, Blown glass                           |
| Colors                     | F2130046 - Anodized bronze                      |
|                            | F2130004 - Silver                               |
|                            | F2130033 - Anodized graphite                    |
| Certificate                |                                                 |