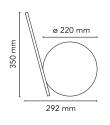

| Mounting                   | Table                                           |
|----------------------------|-------------------------------------------------|
| Environment                | Indoor                                          |
| Finish                     | Silver, Anodized bronze, Anodized graphite      |
| Weight                     | 4,3 Kg                                          |
| Light sources<br>available | 1 x COB LED 16W 954lm 2700K CRI83 [i]<br>DIMMER |
| Emergency                  | Without                                         |
| Switching                  | Dimmer switch on the power cable                |
| Voltage                    | 100-240/24V                                     |
| Power                      | 16W                                             |
| Battery                    | No                                              |
| Supply included            | Yes                                             |
| Materials                  | Aluminum, Blown glass                           |
| Colors                     | F2130046 - Anodized bronze                      |
|                            | F2130004 - Silver                               |
|                            | F2130033 - Anodized graphite                    |
| Certificate                |                                                 |