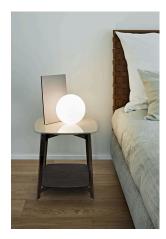

## Extra Table

by Michael Anastassiades , 2015

Table lamp providing diffuse light. Painted or anodized aluminium body made by CNC machining. Hand-blown opal glass diffuser. Power cord length 200 cm, with dimmer switch that provide ON-OFF functions and 10-100% light adjustment. Plug-in power supply with interchangeable plugs