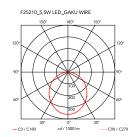

Table Mounting Environment Indoor Weight 2,4 Kg

LED ARRAY 5,5W 2700K 100lm CRI90 Light sources

available Dimmable

Emergency Without Dimmer Included 5,5W Power Yes **Battery** Yes Supply included

140 cm mm Cord Length