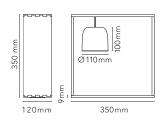

Table Mounting Environment Indoor Weight 2,4 Kg

LED ARRAY 5,5W 2700K 100lm CRI90 Light sources

available Dimmable

Emergency Without Dimmer Included 5,5W Power Yes **Battery** Yes Supply included

140 cm mm Cord Length