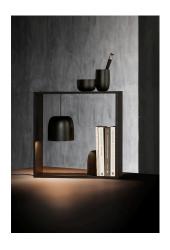

## Gaku Wire

by Nendo , 2018

Lighting unit composed of lamp body/structure in solid ash with natural or black stain finish. Light fitting in white or black polycarbonate, diffuser in opalescent photo-etched injectionmoulded polycarbonate. Push-button dimmer switch on the power cord, with two levels of brightness. Corded power supply (with USB outlet and interchangeable plugs). Usable power cord length: 140cm.

## Gaku Wire

by Nendo , 2018

F2522009 Bowl white F2522030 Bowl black F2523009 Vase white

F2523030 Vase black F2524009 Key Bowl white F2524030 Key Bowl black

F2525009 Bookend white F2525030 Bookend black F2526009 Mirror White